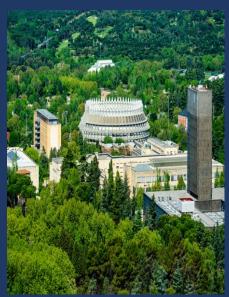

5 Annual Modeling and Simulation Conference will engage attendees in presentations, workshops, tutorials, and networking for four days in May at Complutense University of Madrid, Madrid, Spain. We expect more than 150 professors, scientists, managers, students, and professionals to attend. We will also offer a mobile/virtual platform to expand audience reach for sponsors and exhibitors.

ANNSIM is a unique opportunity to

- Connect with an international audience
- Share information and develop new relationships
- Gain support for your agency or organization

We offer several sponsorship levels to meet your needs, including in-kind contributions or sponsorship of certain events or activities (e.g., receptions, entertainment, and scholarships).



University of Complutense, Madrid, Spain







## Sponsorship and Exhibitor Levels

| Sponsor Level                                       | Platinum<br>\$5,000 | Gold<br>\$3,300 | Silver<br>\$1,650 | Bronze<br>\$1,000 | Exhibitor<br>Only<br>\$2,000 |
|-----------------------------------------------------|---------------------|-----------------|-------------------|-------------------|------------------------------|
| Exhibit Booth                                       | Yes                 | Yes             | Tabletop          | Tabletop          | Yes                          |
| Complimentary<br>Registration                       | 4                   | 3               | 1                 | 1                 | 2                            |
| General Reception Promotion                         | Yes                 | Yes